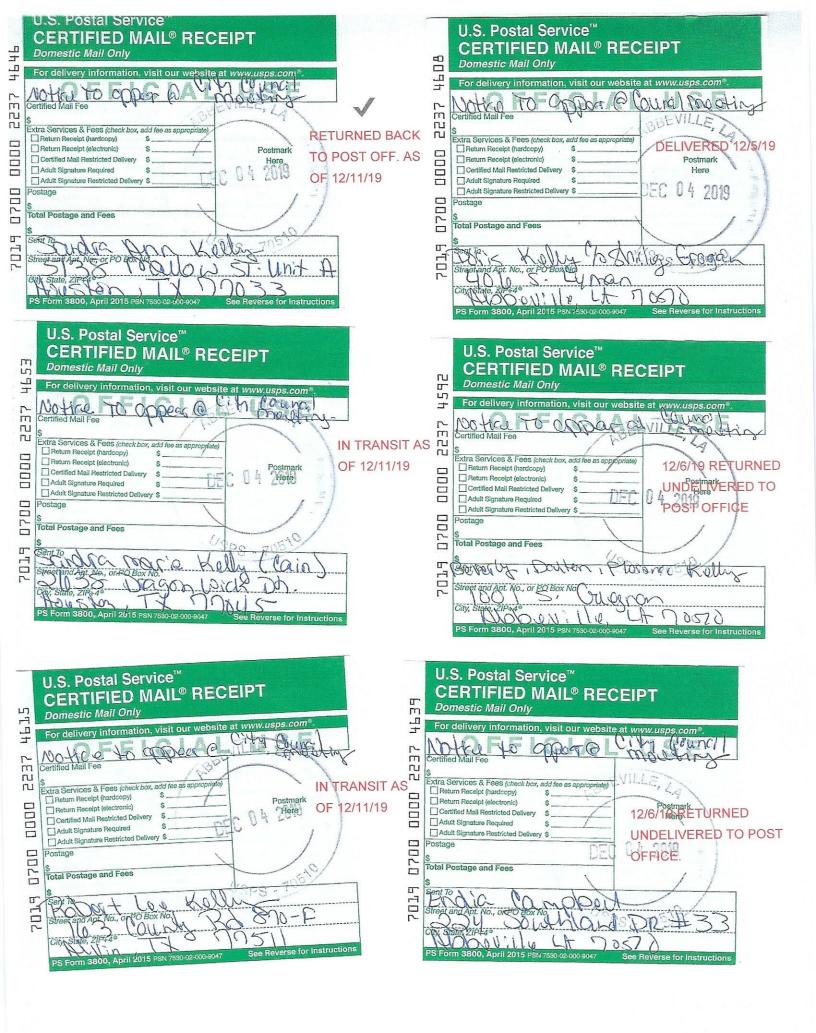

CERTIFIED LETTER TO APPEAR FOR HEARING IN FRONT OF CITY COUNCIL MEETING ON 12/17/19 @ 5:30P.M. AND SARAH ALSO MAILED EACH LETTER VIA REGULAR MAIL TO EACH PERSON ON 12/3/19

12/5/19, RECEIVED CLAYS WRITTEN REPORT OF STATUS OF STRUCTURE

CERT. NOTICE TO APPEAR LETTER FOR SANDRA ANN KELLY RETURNED UNDELIVERED TO POST OFFICE ON 12/11/19

CERT NOTICE TO APPEAR LETTER FOR DORIS KELLY C/O SHIRELY GROGAN DELIVERED 12/5/19

CERT NOTICE TO APPEAR LETTER FOR SANDRA MARIE KELLY(CAIN) STILL IN TRANSIT AS OF 12/11/19

CERT NOTICE TO APPEAR LETTER FOR ROBERT LEE KELLY STILL IN TRANSIT AS OF 12/11/19

CERT NOTICE TO APPEAR LETTER FOR BEVERLY, DALTON, FLORENCE KELLY RETURNED UNDELIVERED TO POST OFF ON 12/6/19

CERT NOTICE TO APPEAR LETTER FOR ENDIA CAMPBELL RETURNED UNDELIVERED TO POST OFFICE ON 12/6/19



### MEMO

TO: Mayor Mark Piazza

FROM: Clay P. Menard, Public Works Director CPM

DATE: December 4, 2019

RE: 207 South Gertrude

The residence at 207 South Gertrude was inspected on December 4, 2019. Based on the inspection done, the cost to repair the structure to current codes outweighs the cost to demolish it. Therefore, this structure should be condemned and should be demolished. Enclosed are the photographs taken of the residence.

CC: Sarah Alpough















Tax and Permit Department 337-898-4213 337-898-4212





December 3, 2019

MAUDRY SONNIER LEVY C/O DELORIES ADAMS 700 S BAILEY ABBEVILLE, LA 70510

Dear Mrs. Delories Adams,

You are receiving this letter regarding the <u>DILAPIDATED STRUCTURE</u>, located on the property at <u>207 S.</u> <u>Gertrude St</u>. You were issu